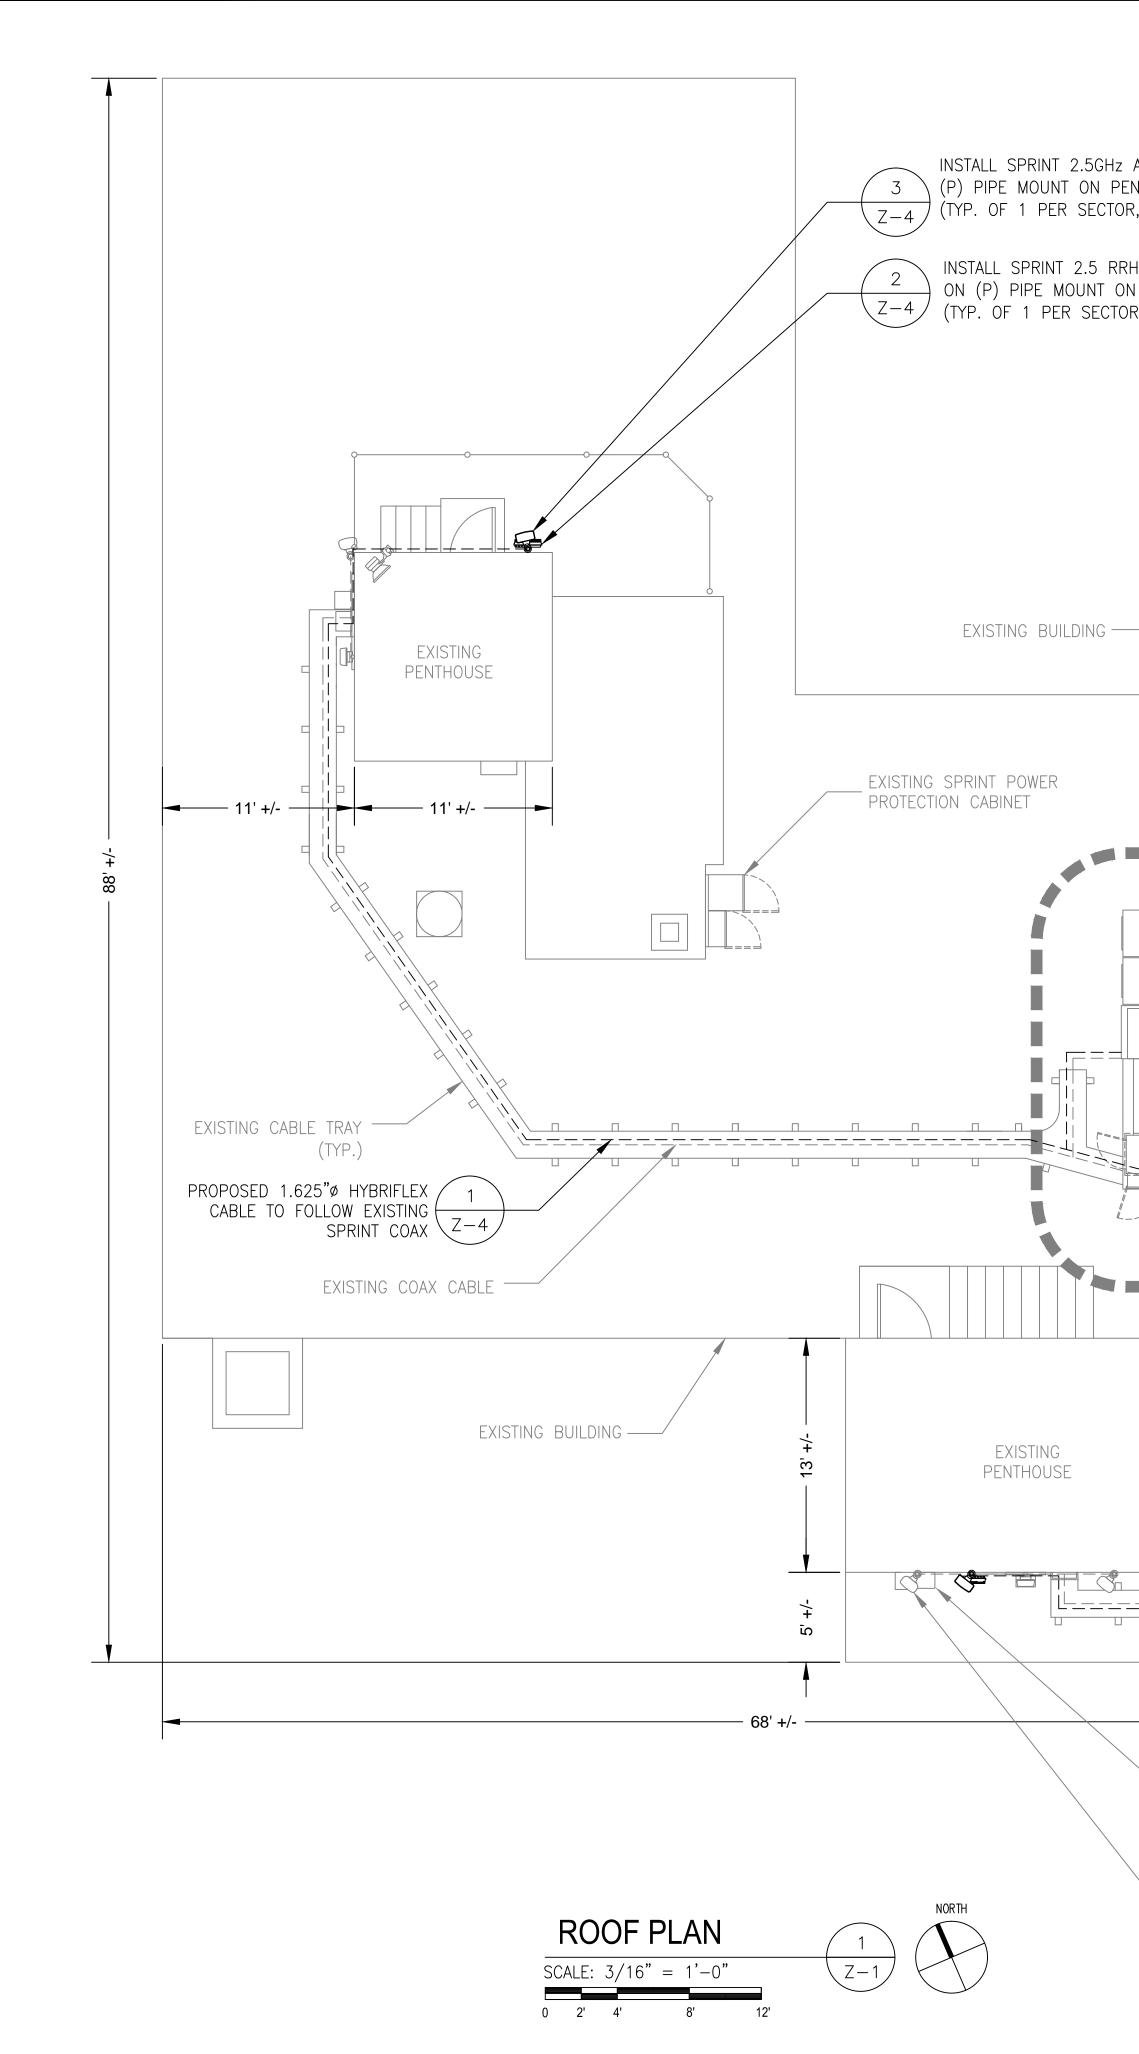

| 30 FT               | 115± FT     |
| ONT YARD SETBACK*                                                                            | 15 FT               | 56± FT      |
| DE YARD SETBACK*                                                                             | 27 FT               | 21± FT      |
| AR YARD SETBACK*                                                                             | 25 FT               | 12± FT      |
| ITENNA HEIGHT OF ABOVE ROOF                                                                  | 40 FT               | 10± FT      |
| OPOSED EQUIPMENT TO NEAREST LOT LINE                                                         |                     |             |



PLOT PLAN

# C-1

DRAWING NUMBER



INSTALL SPRINT 2.5GHz ANTENNA ON  $3 \setminus (P)$  PIPE MOUNT ON PENTHOUSE WALL (TYP. OF 1 PER SECTOR, TOTAL OF 3)

INSTALL SPRINT 2.5 RRH BELOW ANTENNA ON (P) PIPE MOUNT ON PENTHOUSE WALL Z-4 (TYP. OF 1 PER SECTOR, TOTAL OF 3)

╼╨╤╴═╶╤┙ 

A/C UNIT

3

Z-1



EXISTING SPRINT EQUIPMENT MOUNTED TO STEEL FRAME



EXISTING VERTICAL CABLE TRAY

EXISTING CLEARWIRE PANEL ANTENNAS

(E) STEEL EQUIPMENT FRAME -

EXISTING SPRINT RRH (TYP. OF 2 PER SECTOR, TOTAL OF 6)TO PENTHOUSE FACADE

EXISTING SPRINT 1900/800MHz ANTENNAS (TYP. OF 1 PER SECTOR, TOTAL OF 3) MOUNTED TO EXISTING PENTHOUSE



|             | EXISTING SPRINT 1900<br>(TYP. OF 1 PER SEC<br>MOUNTED TO EXISTING | TOR, TOTAL OF 3)                                              | 6             |