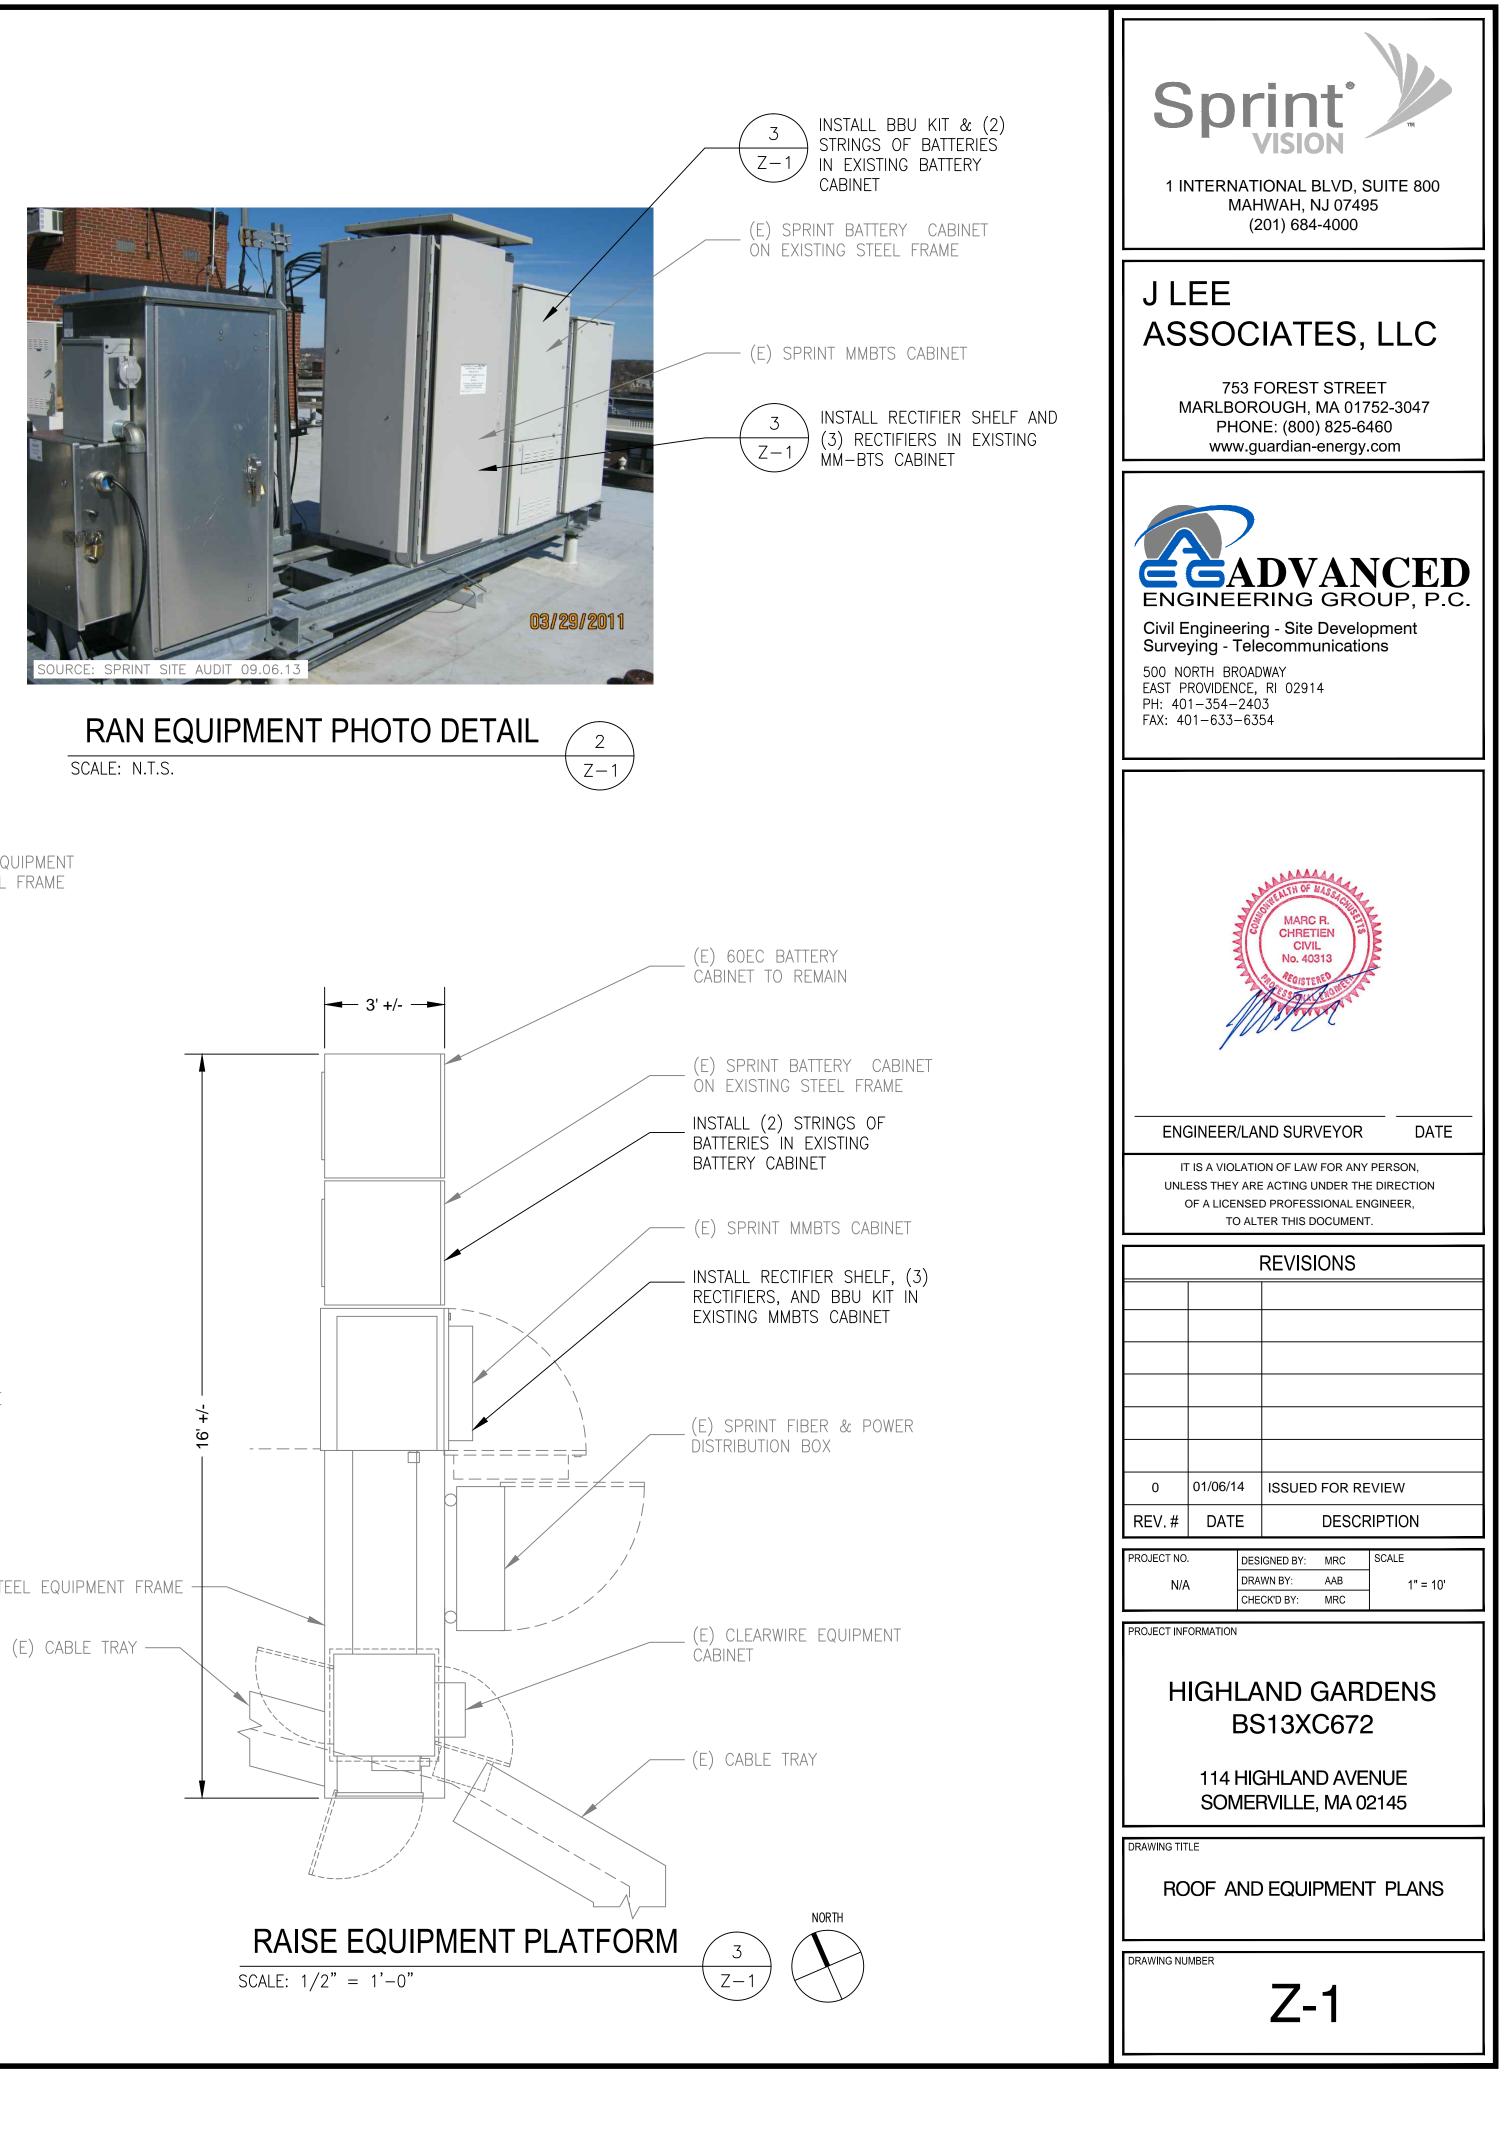

| 27 FT               | 21± FT      |
| AR YARD SETBACK*                                                                             | 25 FT               | 12± FT      |
| ITENNA HEIGHT OF ABOVE ROOF                                                                  | 40 FT               | 10± FT      |
| OPOSED EQUIPMENT TO NEAREST LOT LINE                                                         |                     |             |



PLOT PLAN

# C-1

DRAWING NUMBER



INSTALL SPRINT 2.5GHz ANTENNA ON  $3 \setminus (P)$  PIPE MOUNT ON PENTHOUSE WALL (TYP. OF 1 PER SECTOR, TOTAL OF 3)

INSTALL SPRINT 2.5 RRH BELOW ANTENNA ON (P) PIPE MOUNT ON PENTHOUSE WALL Z-4 (TYP. OF 1 PER SECTOR, TOTAL OF 3)

╼╨╤╴═╶╤┙ 

A/C UNIT

3

Z-1



EXISTING SPRINT EQUIPMENT MOUNTED TO STEEL FRAME



EXISTING VERTICAL CABLE TRAY

EXISTING CLEARWIRE PANEL ANTENNAS

(E) STEEL EQUIPMENT FRAME -

EXISTING SPRINT RRH (TYP. OF 2 PER SECTOR, TOTAL OF 6)TO PENTHOUSE FACADE

EXISTING SPRINT 1900/800MHz ANTENNAS (TYP. OF 1 PER SECTOR, TOTAL OF 3) MOUNTED TO EXISTING PENTHOUSE



|             | EXISTING SPRINT 1900<br>(TYP. OF 1 PER SEC<br>MOUNTED TO EXISTING | TOR, TOTAL OF 3)                                              | 6             |                                                                  |         |  |                         |
|-------------|-------------------------------------------------------------------|---------------------------------------------------------------|---------------|---------------------------------------