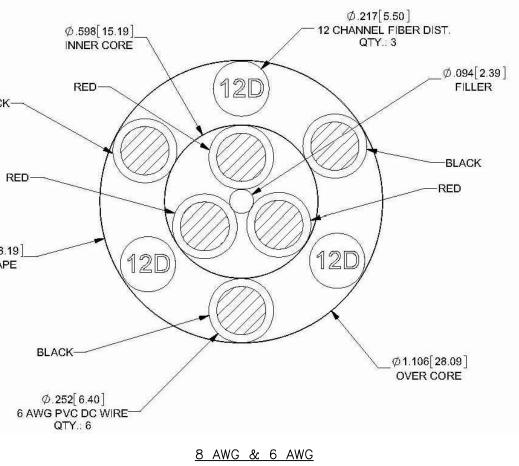

| I A         | MN: HBF078-21U1M3-15F1                                                                                          | 15 f |
| 4           | MN: HBF078-21U1M3-20F1                                                                                          | 20 f |
|             | MN: HBF078-21U1M3-25F1                                                                                          | 25 f |
|             | MN: HBF078-21U1M3-30F1                                                                                          | 30 f |
|             | * NOTE: SPRINT CM TO CONFIRM HYBRID RISER CABLE AND HYBRID JUMPER<br>CABLE MODEL NUMBERS BEFORE PREPARING BOM.  |      |

SCALE: N.T.S.

 $\langle Z-4 \rangle$ 









<u>PLAN VIEW</u>



Ø.217[5.50] ──12 CHANNEL FIBER DIST. QTY.: 3





FIBER ONLY

(P) 1/2"ø U-BOLT — (TOTAL OF 2)

(P) WALL MOUNT —

(E) MASONRY WALL ——