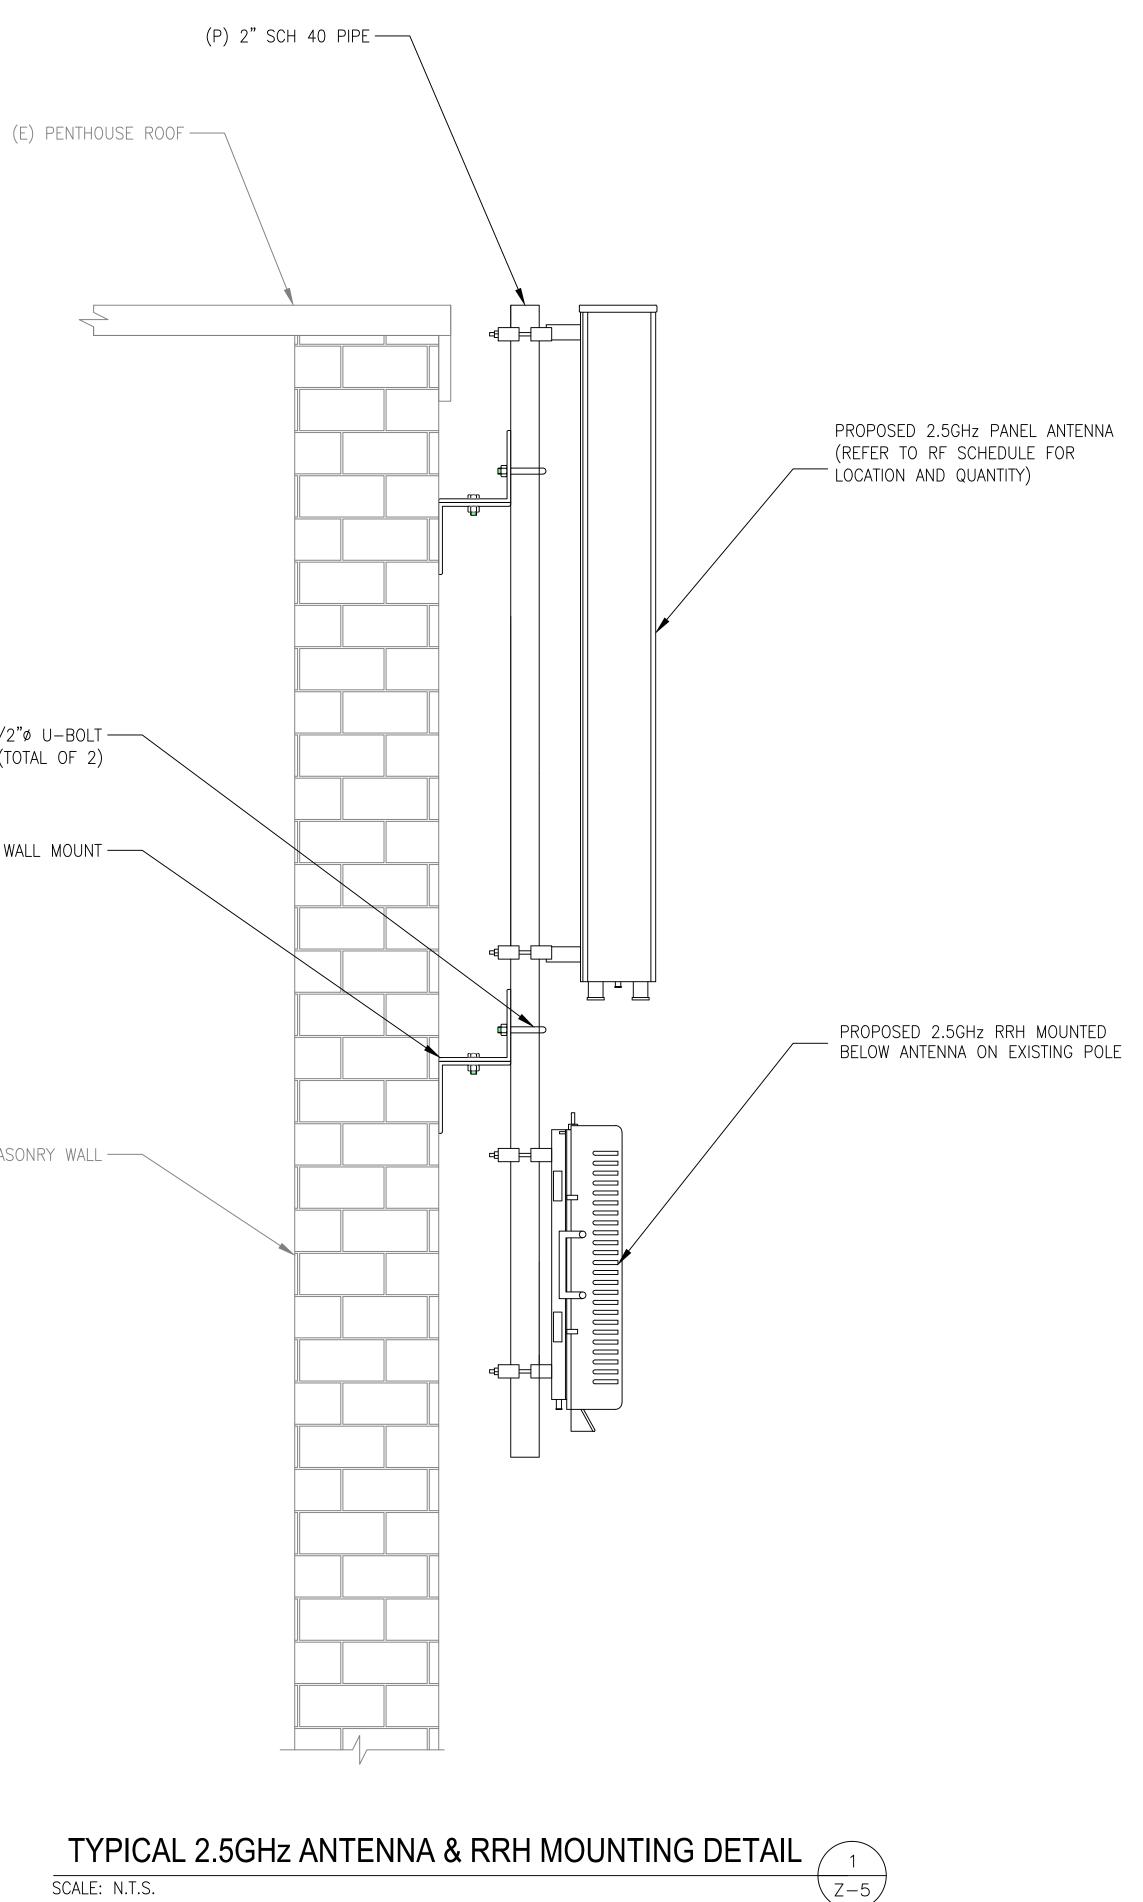

| 15 f |
| 4           | MN: HBF078-21U1M3-20F1                                                                                          | 20 f |
|             | MN: HBF078-21U1M3-25F1                                                                                          | 25 f |
|             | MN: HBF078-21U1M3-30F1                                                                                          | 30 f |
|             | * NOTE: SPRINT CM TO CONFIRM HYBRID RISER CABLE AND HYBRID JUMPER<br>CABLE MODEL NUMBERS BEFORE PREPARING BOM.  |      |

SCALE: N.T.S.

 $\langle Z-4 \rangle$ 









<u>PLAN VIEW</u>



Ø.217[5.50] ──12 CHANNEL FIBER DIST. QTY.: 3





FIBER ONLY

(P) 1/2"ø U-BOLT — (TOTAL OF 2)

(P) WALL MOUNT —

(E) MASONRY WALL ——