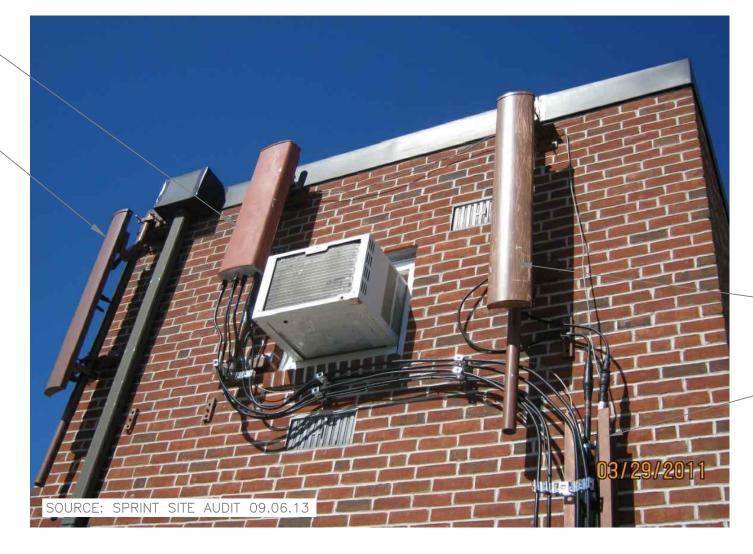

|                                                               |               |                                                                  |         |  |                         |
|             |                                                                   |                                                               |               |                                                                  |         |  |                         |
|             | F                                                                 | PARTIAL EAS                                                   | ST ELEVAT     |                                                                  |         |  |                         |

Z-2

SCALE: 1/8" = 1'-0"0 5' 10' 20'







EXIST. PENTHOUSE ELEVATION PHOTO DETAIL

SCALE: N.T.S.



(E) CLEARWIRE \_\_\_\_ PÀNEL ANTENNA

(E) SPRINT (800/1900) ANTENNA TO \_\_\_\_\_ (TYP. OF 1 PER SECTOR, TOTAL OF 3)

(E) CLEARWIRE \_\_\_\_ PANEL ANTENNA

(E) SPRINT (800/1900) ANTENNA TO \_\_\_\_\_ (TYP. OF 1 PER SECTOR, TOTAL OF 3)

(E) SPRINT (800/1900) ANTENNA TO (TYP. OF 1 PER SECTOR, TOTAL OF 3)

(E) VERTICAL CABLE TRAY



## EXIST. PENTHOUSE ELEVATION PHOTO DETAIL



Z-3

B3:(E)NV •D | = B2:(E)CW B1:(E)NV 

BETA

SECTOR

(800/1900) AZ=130°

(E) SPRINT (800/1900) ANTENNA TO (TYP. OF 1 PER SECTOR, TOTAL OF 3)

INSTALL 2.5GHz ANTENNA ON (P) PIPE MOUNT ON PENTHOUSE WALL (TÝP. OF 1 PER SECTOR, TOTAL OF 3)

INSTALL SPRINT 2.5 RRH BELOW ANTENNA - ON (P) PIPE MOUNT ON PENTHOUSE WALL (TYP. OF 1 PER SECTOR, TOTAL OF 3)

(E) VERTICAL