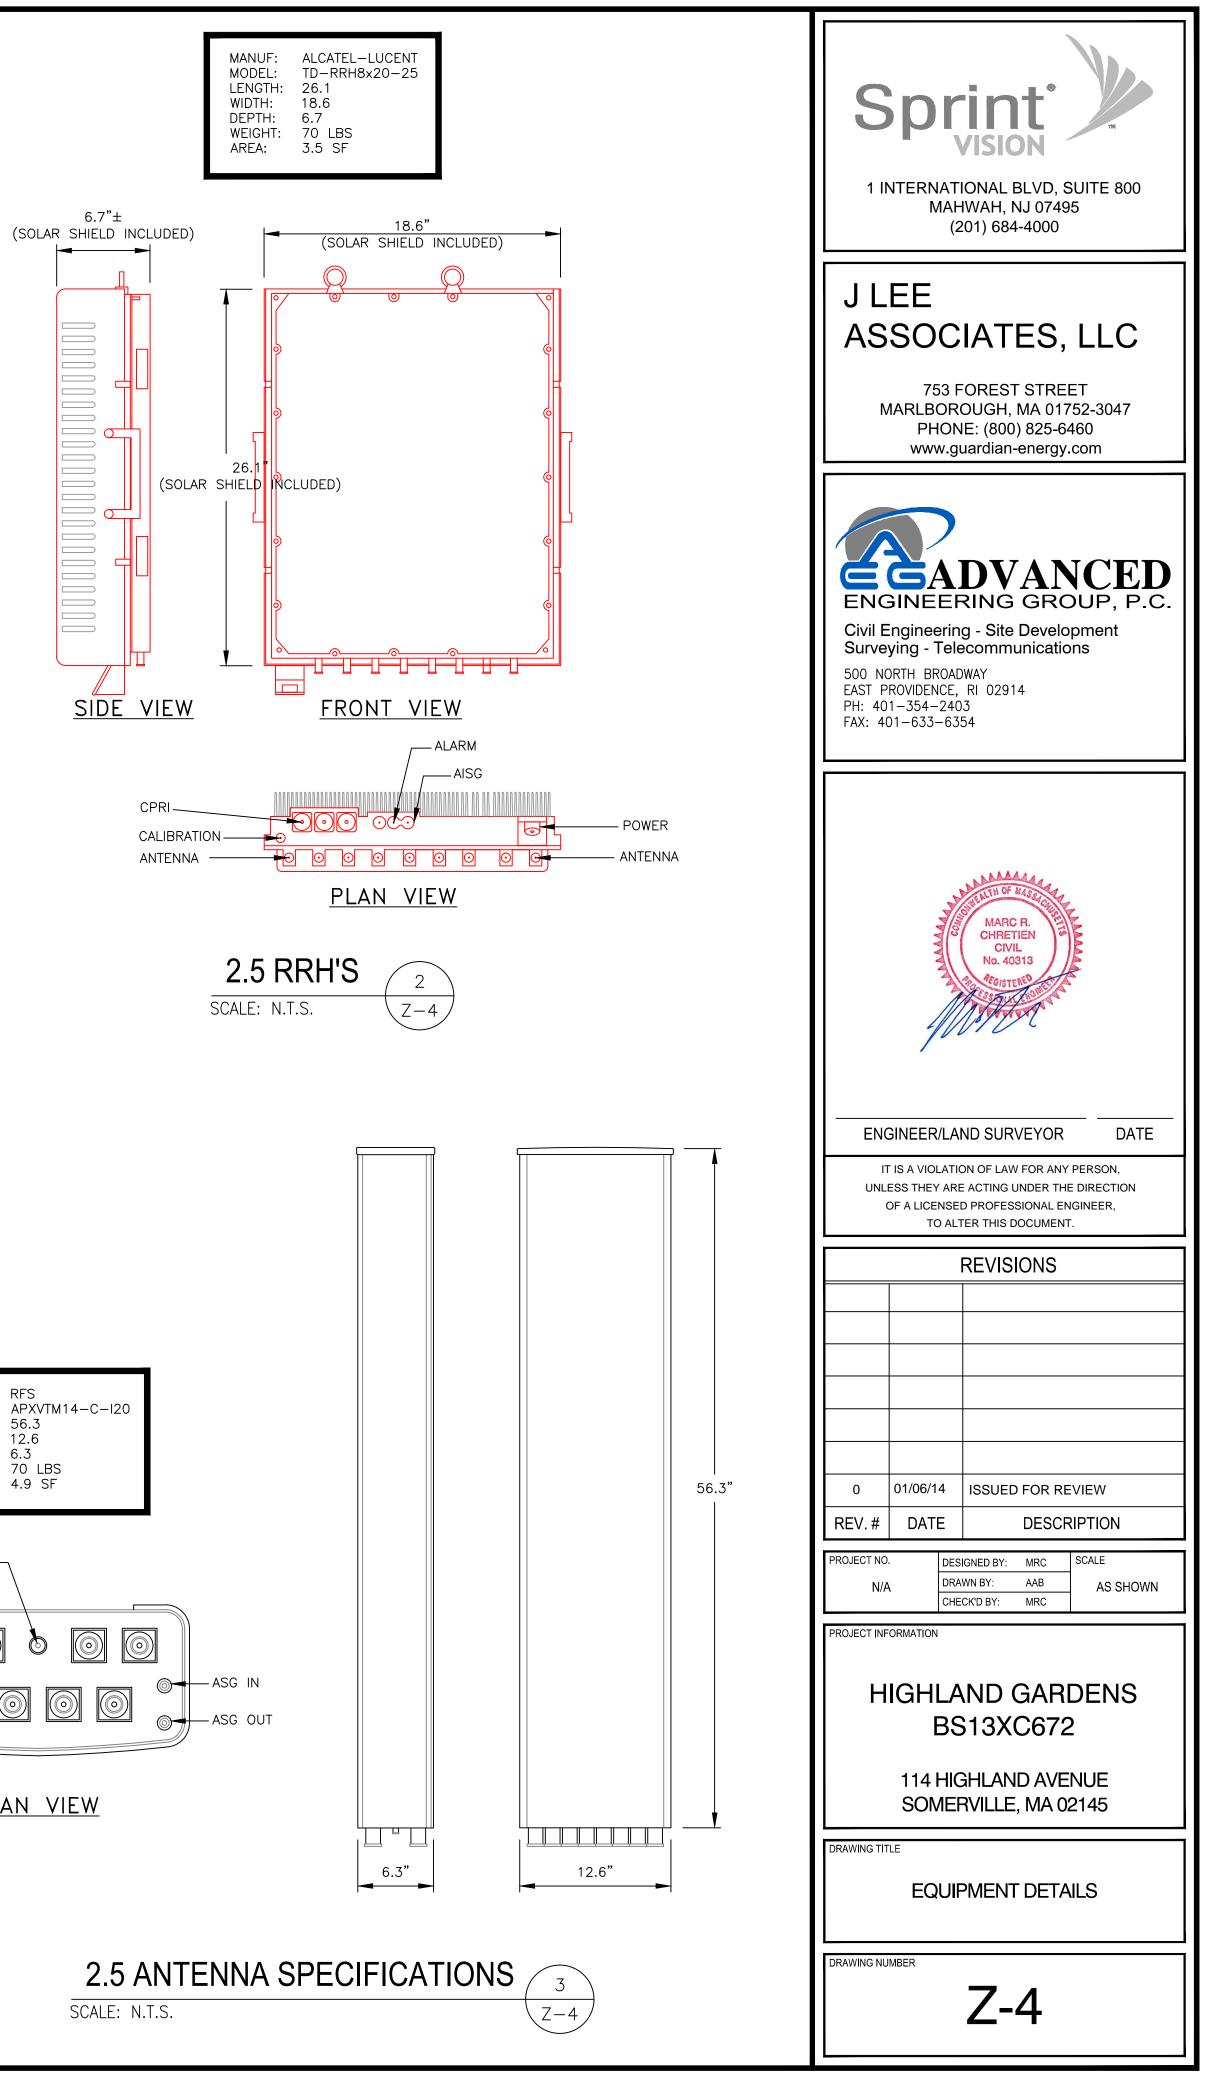

|      |
| I A         | MN: HBF078-21U1M3-15F1                                                                                          | 15 f |
| 4           | MN: HBF078-21U1M3-20F1                                                                                          | 20 f |
|             | MN: HBF078-21U1M3-25F1                                                                                          | 25 f |
|             | MN: HBF078-21U1M3-30F1                                                                                          | 30 f |
|             | * NOTE: SPRINT CM TO CONFIRM HYBRID RISER CABLE AND HYBRID JUMPER<br>CABLE MODEL NUMBERS BEFORE PREPARING BOM.  |      |

SCALE: N.T.S.

 $\langle Z-4 \rangle$ 









<u>PLAN VIEW</u>



Ø.217[5.50] ──12 CHANNEL FIBER DIST. QTY.: 3





FIBER ONLY

(P) 1/2"ø U-BOLT — (TOTAL OF 2)

(P) WALL MOUNT —

(E) MASONRY WALL ——