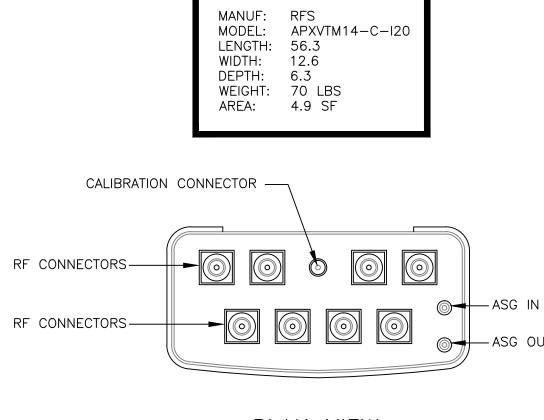

|      |
| I A         | MN: HBF078-21U1M3-15F1                                                                                          | 15 f |
| 4           | MN: HBF078-21U1M3-20F1                                                                                          | 20 f |
|             | MN: HBF078-21U1M3-25F1                                                                                          | 25 f |
|             | MN: HBF078-21U1M3-30F1                                                                                          | 30 f |
|             | * NOTE: SPRINT CM TO CONFIRM HYBRID RISER CABLE AND HYBRID JUMPER<br>CABLE MODEL NUMBERS BEFORE PREPARING BOM.  |      |

SCALE: N.T.S.

 $\langle Z-4 \rangle$ 









<u>PLAN VIEW</u>



Ø.217[5.50] ──12 CHANNEL FIBER DIST. QTY.: 3





FIBER ONLY

(P) 1/2"ø U-BOLT — (TOTAL OF 2)

(P) WALL MOUNT —

(E) MASONRY WALL ——