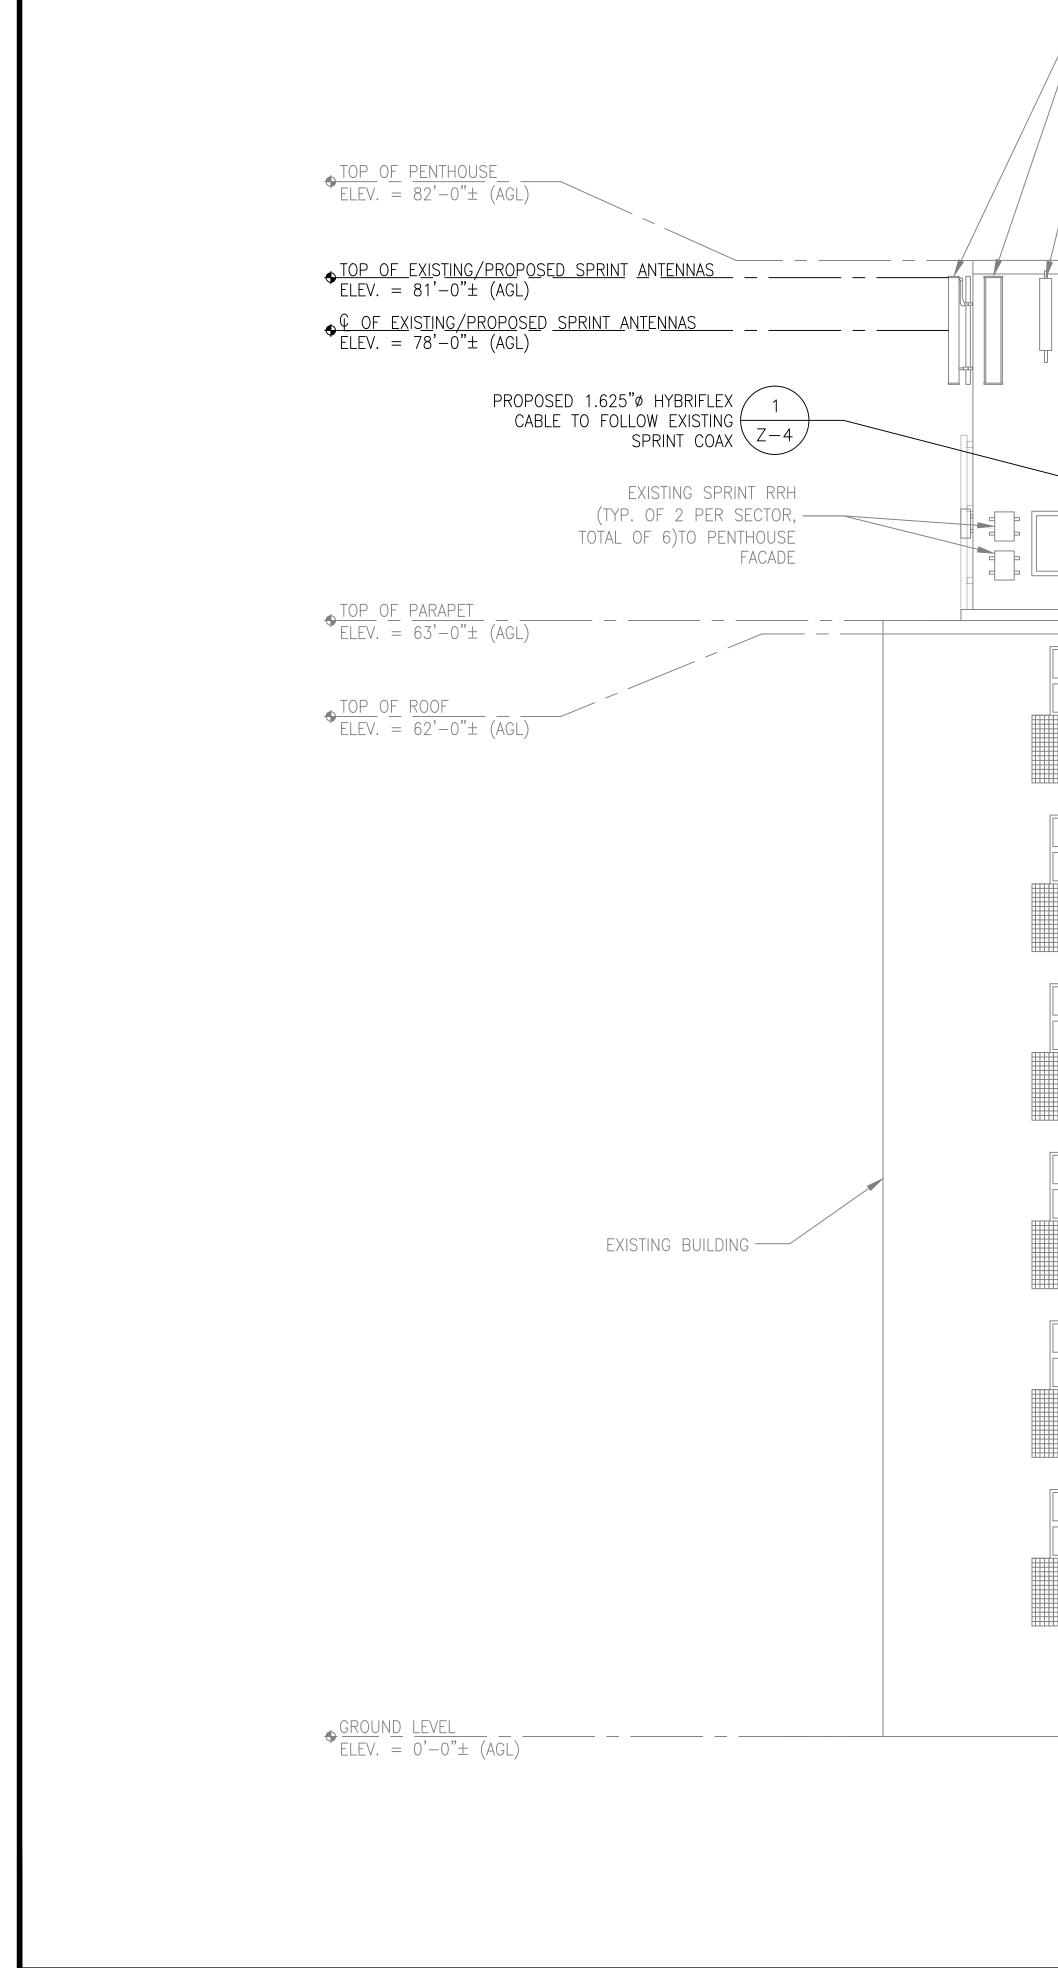

| 40 FT               | 10± FT      |
| OPOSED EQUIPMENT TO NEAREST LOT LINE                                                         |                     |             |



PLOT PLAN

# C-1

DRAWING NUMBER



INSTALL SPRINT 2.5GHz ANTENNA ON  $3 \setminus (P)$  PIPE MOUNT ON PENTHOUSE WALL (TYP. OF 1 PER SECTOR, TOTAL OF 3)

INSTALL SPRINT 2.5 RRH BELOW ANTENNA ON (P) PIPE MOUNT ON PENTHOUSE WALL Z-4 (TYP. OF 1 PER SECTOR, TOTAL OF 3)

╼╨╤╴═╶╤┙ 

A/C UNIT

3

Z-1



EXISTING SPRINT EQUIPMENT MOUNTED TO STEEL FRAME



EXISTING VERTICAL CABLE TRAY

EXISTING CLEARWIRE PANEL ANTENNAS

(E) STEEL EQUIPMENT FRAME -

EXISTING SPRINT RRH (TYP. OF 2 PER SECTOR, TOTAL OF 6)TO PENTHOUSE FACADE

EXISTING SPRINT 1900/800MHz ANTENNAS (TYP. OF 1 PER SECTOR, TOTAL OF 3) MOUNTED TO EXISTING PENTHOUSE



|             | EXISTING SPRINT 1900<br>(TYP. OF 1 PER SEC<br>MOUNTED TO EXISTING | TOR, TOTAL OF 3)                                              | 6             |                                                                  |         |  |                         |
|-------------|-------------------------------------------------------------------|---------------------------------------------------------------|---------------|------------------------------------------------------------------|---------|--|-------------------------|
|             | EXISTING CLEARWIRE<br>PANEL ANTENNAS                              | $\overline{\left(\begin{array}{c} 3\\ Z-4\end{array}\right)}$ | (P) PIPE MOU  | T 2.5GHz ANTENNA OP<br>NT ON PENTHOUSE WA<br>ER SECTOR, TOTAL OF | ALL     |  |