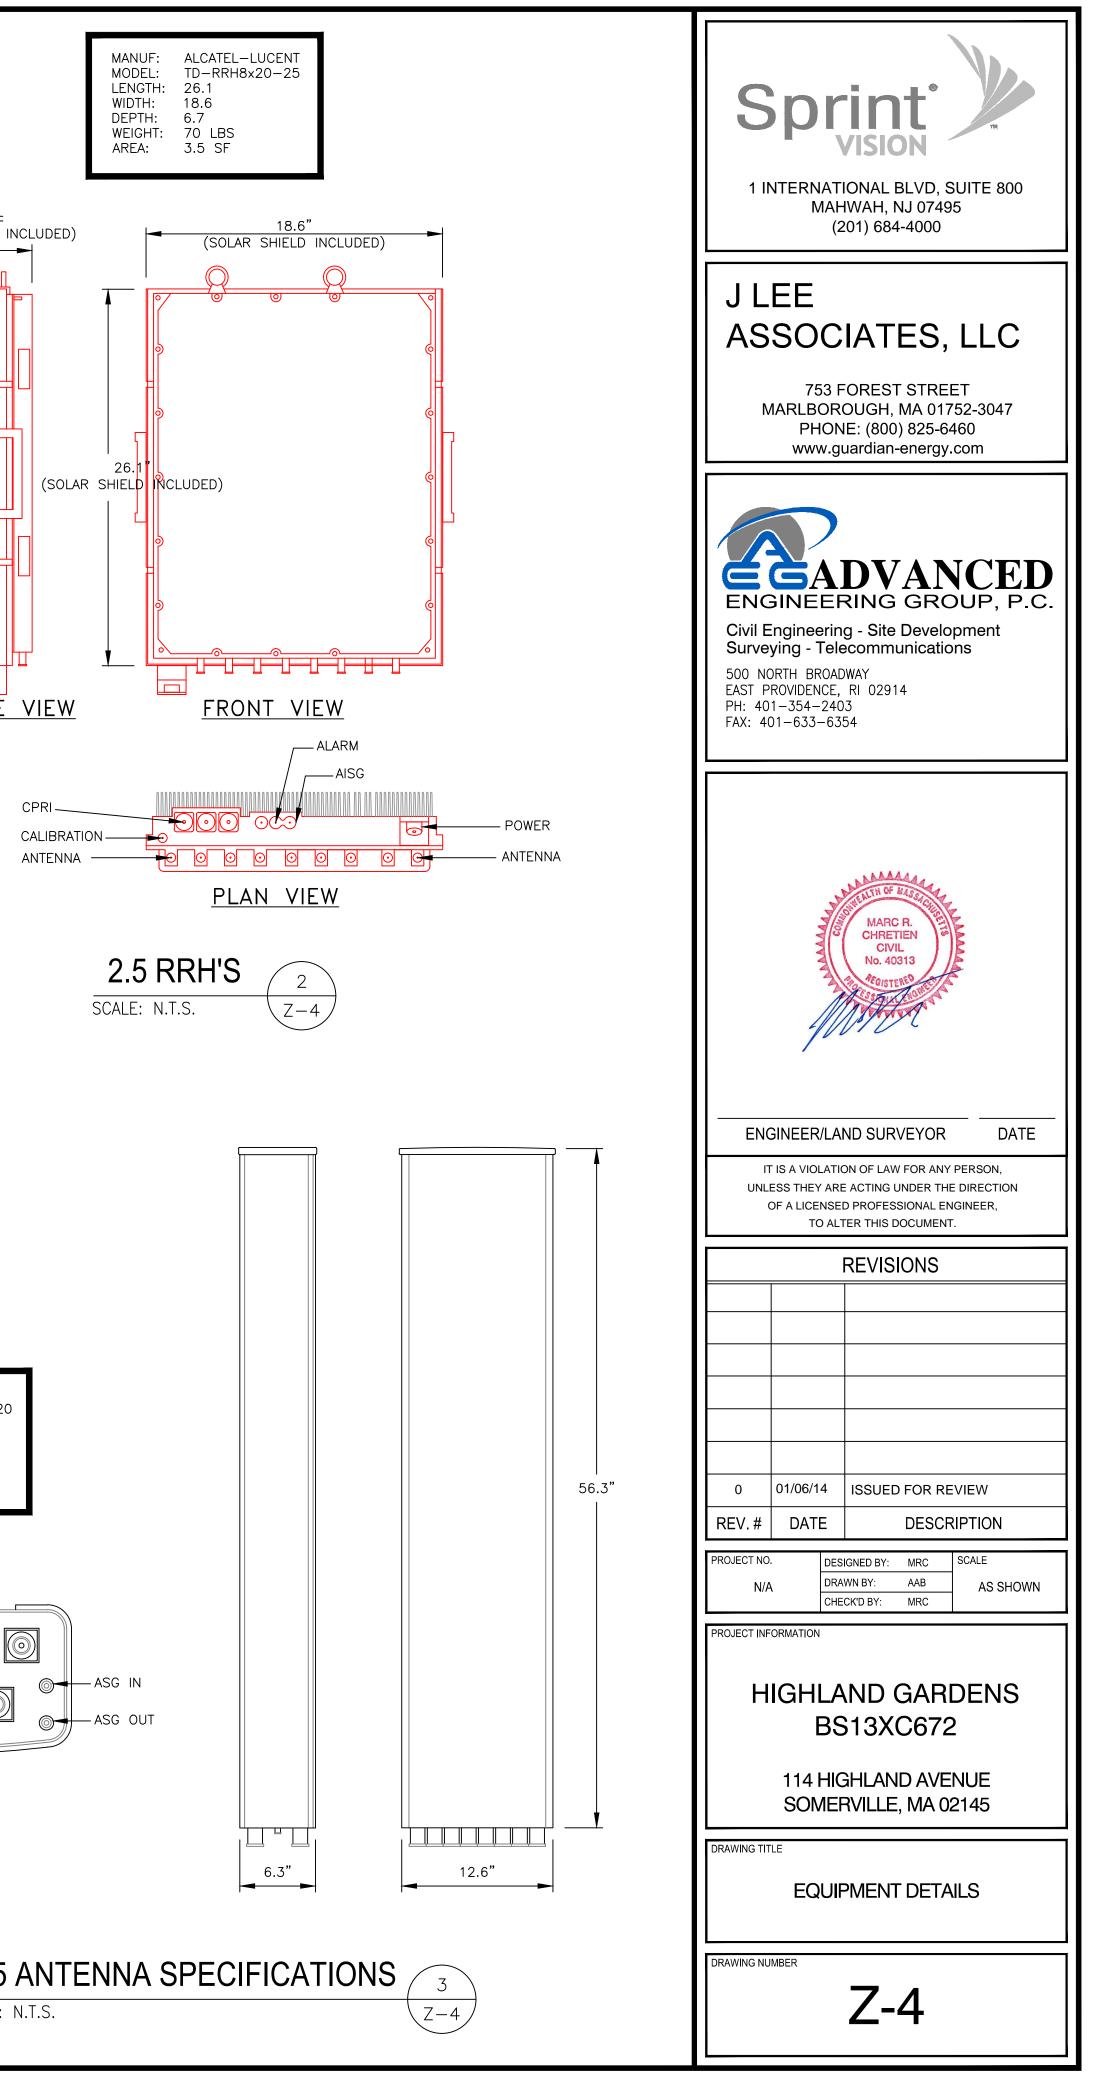

|      |
| I A         | MN: HBF078-21U1M3-15F1                                                                                          | 15 f |
| 4           | MN: HBF078-21U1M3-20F1                                                                                          | 20 f |
|             | MN: HBF078-21U1M3-25F1                                                                                          | 25 f |
|             | MN: HBF078-21U1M3-30F1                                                                                          | 30 f |
|             | * NOTE: SPRINT CM TO CONFIRM HYBRID RISER CABLE AND HYBRID JUMPER<br>CABLE MODEL NUMBERS BEFORE PREPARING BOM.  |      |

SCALE: N.T.S.

 $\langle Z-4 \rangle$ 









<u>PLAN VIEW</u>



Ø.217[5.50] ──12 CHANNEL FIBER DIST. QTY.: 3





FIBER ONLY

(P) 1/2"ø U-BOLT — (TOTAL OF 2)

(P) WALL MOUNT —

(E) MASONRY WALL ——