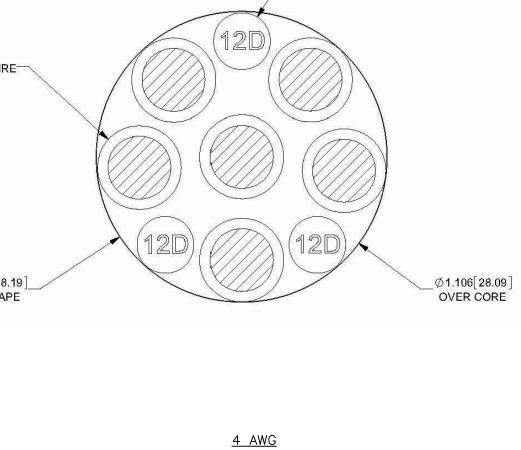

|      |
| I A         | MN: HBF078-21U1M3-15F1                                                                                          | 15 f |
| 4           | MN: HBF078-21U1M3-20F1                                                                                          | 20 f |
|             | MN: HBF078-21U1M3-25F1                                                                                          | 25 f |
|             | MN: HBF078-21U1M3-30F1                                                                                          | 30 f |
|             | * NOTE: SPRINT CM TO CONFIRM HYBRID RISER CABLE AND HYBRID JUMPER<br>CABLE MODEL NUMBERS BEFORE PREPARING BOM.  |      |

SCALE: N.T.S.

 $\langle Z-4 \rangle$ 









<u>PLAN VIEW</u>



Ø.217[5.50] ──12 CHANNEL FIBER DIST. QTY.: 3





FIBER ONLY

(P) 1/2"ø U-BOLT — (TOTAL OF 2)

(P) WALL MOUNT —

(E) MASONRY WALL ——