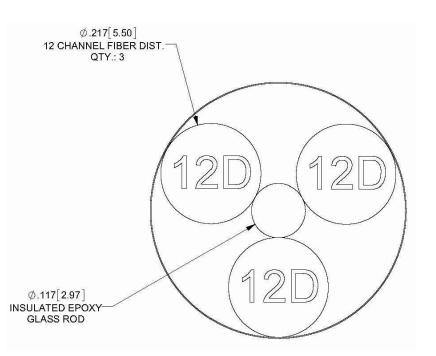

I A         | MN: HBF078-21U1M3-15F1                                                                                          | 15 f |
| 4           | MN: HBF078-21U1M3-20F1                                                                                          | 20 f |
|             | MN: HBF078-21U1M3-25F1                                                                                          | 25 f |
|             | MN: HBF078-21U1M3-30F1                                                                                          | 30 f |
|             | * NOTE: SPRINT CM TO CONFIRM HYBRID RISER CABLE AND HYBRID JUMPER<br>CABLE MODEL NUMBERS BEFORE PREPARING BOM.  |      |

SCALE: N.T.S.

 $\langle Z-4 \rangle$ 









<u>PLAN VIEW</u>



Ø.217[5.50] ──12 CHANNEL FIBER DIST. QTY.: 3





FIBER ONLY

(P) 1/2"ø U-BOLT — (TOTAL OF 2)

(P) WALL MOUNT —

(E) MASONRY WALL ——